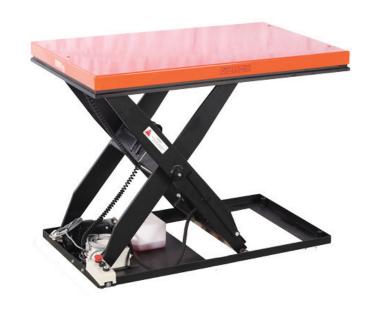

## Scissor Lift Table - Electric Lift - TS HIW4

Made of High Quality Steel and is designed to be durable, reliable and easy to use. Electric Controlling System is imported from Europe. Compact Structure gives balanced lifting and lowering. Large Capacity.

| Code    | Capacity | Min Height | Max Height | Platform   | Elevation |
|---------|----------|------------|------------|------------|-----------|
|         | kg       | mm         | mm         | mm         | Time      |
| TS HIW4 | 2000     | 190        | 1010       | 1300 x 800 | 40 sec    |