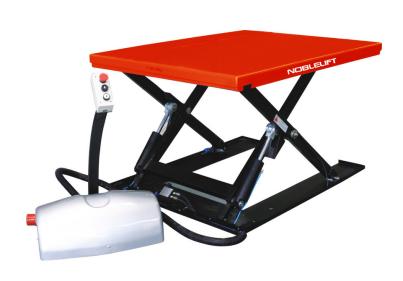

## Scissor Lift Table - Electric Lift - TS HTFG

Remote Power System, easy for controlling, convenient for maintenance. Electronic Controlling Box with UP, DOWN & Emergency Buttons. Electric Controlling System is imported from Europe.

## Capacity Min Height Max Height **Platform Elevation** Code Time kg mm mm mm TS HTFG 1000 82 760 1450 x 1140 8 sec